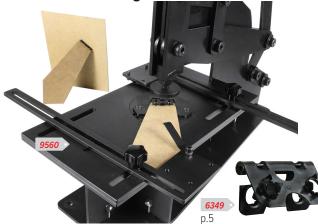

# 🔎 PG38-3000 **Multi-purpose** hangers & hinge fixing machine

Made by the precision engineering company, Pozzi Ghislanzoni in Italy, this is designed to help medium volume framers speed production, improve product quality and reduce labour costs.

9124

î.

| 9554 | PG38-3000 Fixing Machine | £395.00 |
|------|--------------------------|---------|
| 9562 | Back Gauge for PG38-3000 | £107.80 |

PG38-3000 - Machine

9562 Back Gauge for Hangers £107.80

9562 Back Gauge for PG38-3000 598 x 100mm Needed for most applications