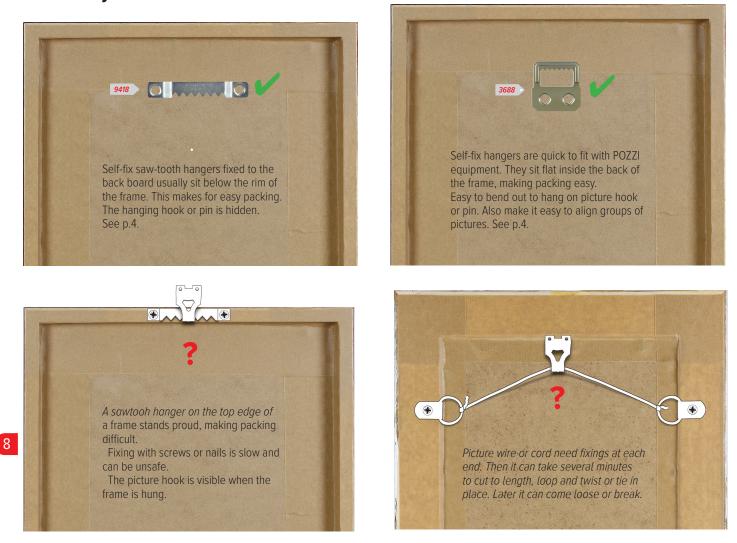

For small and medium size pictures. Hinged hangers are easier to use with hooks on gallery systems.

#### PIECES Fix with PG38-3000, 9554.

| 5789A | 2-Hole Hanger | Black | 100   | £9.28   |
|-------|---------------|-------|-------|---------|
| 5789B | 2-Hole Hanger | Black | 1,000 | £42.39  |
| 5789C | 2-Hole Hanger | Black | 7,500 | £299.35 |