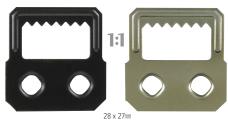

### 6-Hole Hanging Plate Pple Strut Hinge - 28mm 4-Hole Hanging Plat The hinge is press-fixed between the back and the

strut. With built-in stop for correct standing angle. It is almost entirely hidden.

For backs up to 175 x 125mm / 7" x 5". Similar to the Craft #6229 hinge.

| PIECES | Fix with PG38-3000 | , <mark>9554</mark> , p.2 |         |
|--------|--------------------|---------------------------|---------|
| 6349A  | Strut Hinge 28mm   | 100                       | £5.14   |
| 6349   | Strut Hinge 28mm   | Box 5,500                 | £131.80 |
|        |                    |                           |         |