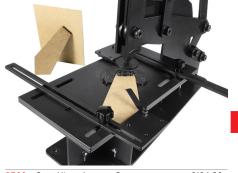

# 🔎 PG38-3000 **Multi-purpose** hangers & hinge fixing machine

Made by the precision engineering company, Pozzi Ghislanzoni in Italy, this is designed to help medium volume framers speed production, improve product quality and reduce labour costs.

9124

î.

| 9554 | PG38-3000 Fixing Machine | £395.00 |
|------|--------------------------|---------|
| 9562 | Back Gauge for PG38-3000 | £107.80 |

PG38-3000 - Machine

9562 Back Gauge for Hangers £107.80

9562 Back Gauge for PG38-3000 598 x 100mm Needed for most applications

Flat Hammers for PG38-3000

40mm dia PG38-0000-0021 For PG38-3000

Included with 9554

9555 40mm Hammer Short

7510 p.5

60mm dia PG38-0000-0019 For PG38-3000

9556 60mm Hammer Short

£39.27

To fix Steel **Struts** 

£40.65

To fix Strut Back Hinges

2

9560 Adaptor Kit for Strut Hinges £184.80 9561 Adaptor Kit for Steel Struts £145.20