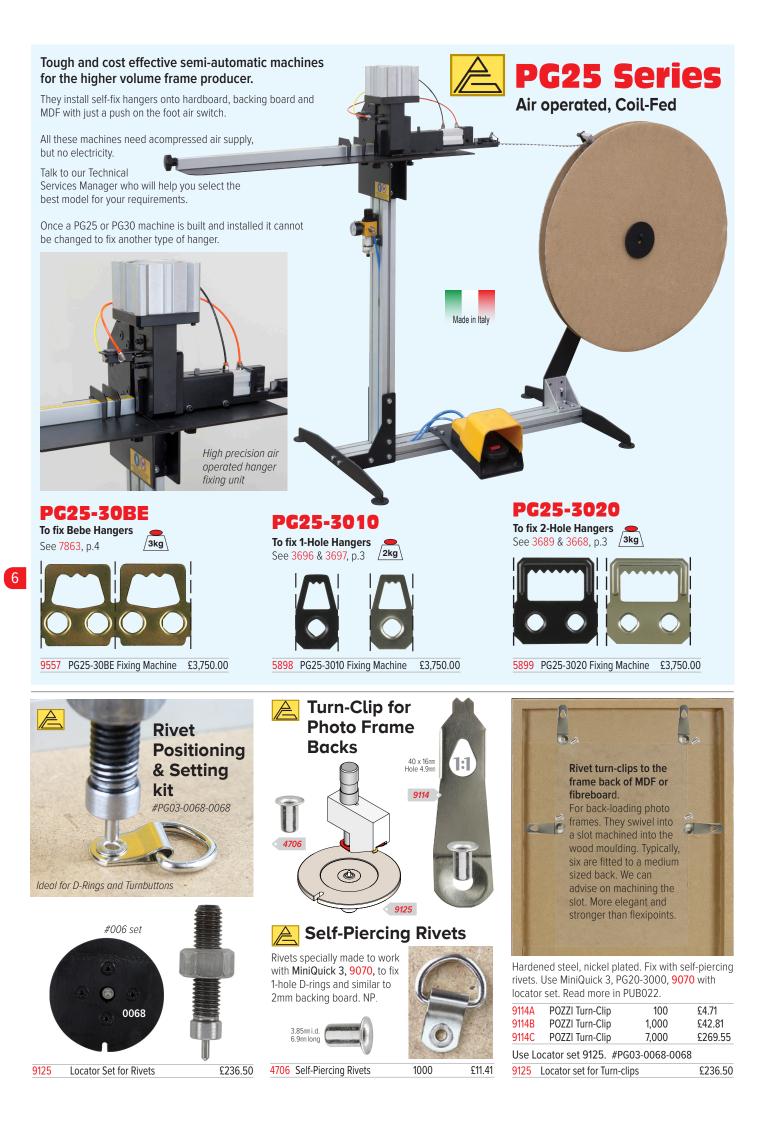

# 🔎 PG38-3000 **Multi-purpose** hangers & hinge fixing machine

Made by the precision engineering company, Pozzi Ghislanzoni in Italy, this is designed to help medium volume framers speed production, improve product quality and reduce labour costs.