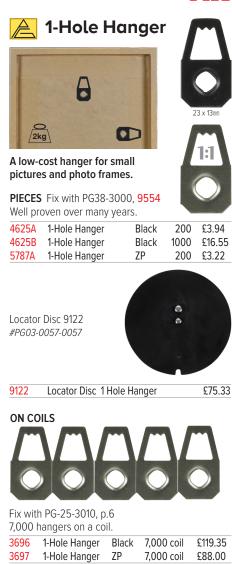

## **Base Disc kits for hangers & hardware** fixed using PG38-3000

on small pictures sold in Europe.

PIECES Fix with PG38-3000, 9554. Works with most hanging systems.

1-Hole Hinged Hanger Black 1000 £29.41 5181

For small and medium size pictures. Hinged hangers are easier to use with hooks on gallery systems.