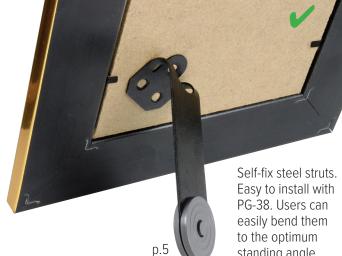

### Photo Frame Strut System

£32.78

1511 Long Strit 147mm

| IECES    | Fix with | PG38-30     | 00, <mark>955</mark> 4 | 1     |
|----------|----------|-------------|------------------------|-------|
| ays flat | for tran | sit, easily | folded c               | open. |

## Why use Self-Fix Frame Hardware?

Self-Fix frame hardware offers quality, economy and efficiency for volume frame makers.

Check best prices: www.lionpic.co.uk

Self-fix easel hinges help you make durable strut backs quickly and efficiently. p.5

to the optimum standing angle.

**LION Picture Framing Supplies Ltd** 148 Garrison Street, Birmingham B9 4BN Tel: 0121 773 1230 Fax: 0121 771 2540 Open 08.45 - 17.00 Monday to Friday