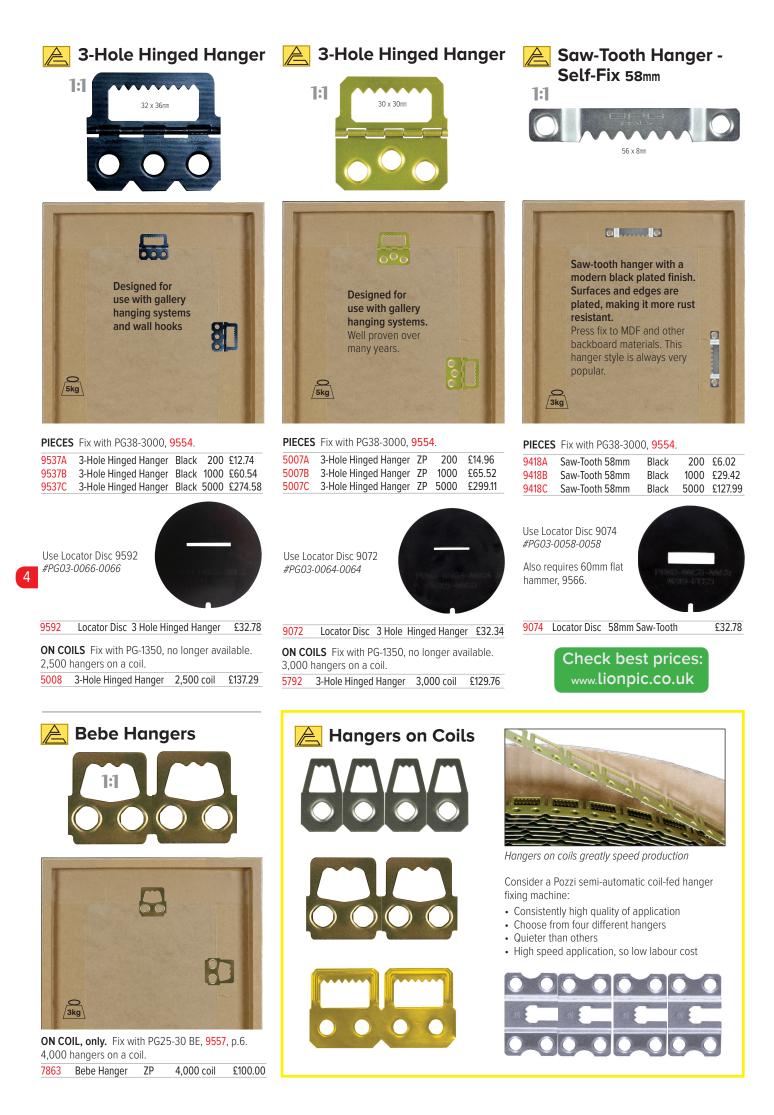

## **Base Disc kits for hangers & hardware** fixed using PG38-3000

on small pictures sold in Europe.

PIECES Fix with PG38-3000, 9554. Works with most hanging systems.

1-Hole Hinged Hanger Black 1000 £29.41 5181

9123 Locator Disc 1 Hole Hinged Hanger £31.29

Ideal for medium sized pictures. Two hole fixing is very reliable. Easily bent up by user.

PIECES Fix with PG38-3000, 9554.

| 2-Hole Hanger | Black                          | 100                                     | £3.89                                   |
|---------------|--------------------------------|-----------------------------------------|-----------------------------------------|
| 2-Hole Hanger | Black                          | 500                                     | £17.27                                  |
| 2-Hole Hanger | ZP                             | 100                                     | £4.03                                   |
| 2-Hole Hanger | ZP                             | 500                                     | £17.31                                  |
|               | 2-Hole Hanger<br>2-Hole Hanger | 2-Hole Hanger Black<br>2-Hole Hanger ZP | 2-Hole HangerBlack5002-Hole HangerZP100 |

9071 Locator Disc 2 Hole Hanger

ON COILS

Fix with PG25-3020, 5899, p.6. 3,500 hangers on a coil.

| 3668 | 2-Hole Hanger | ZP    | 3,500 coil | £117.07 |
|------|---------------|-------|------------|---------|
| 3689 | 2-Hole Hanger | Black | 3,500 coil | £107.19 |

For small and medium size pictures. Hinged hangers are easier to use with hooks on gallery systems.

#### PIECES Fix with PG38-3000, 9554.

| 5789A | 2-Hole Hanger | Black | 100   | £9.28   |
|-------|---------------|-------|-------|---------|
| 5789B | 2-Hole Hanger | Black | 1,000 | £42.39  |
| 5789C | 2-Hole Hanger | Black | 7,500 | £299.35 |

3

9124 Locator Disc 2 Hole Hinged Hanger £32.78

#### ON COILS

Fix with PG-1350, no longer available. 3,500 hangers on a coil. 2-Hole Hinged Hanger 3,500 coil 5039 £123.96