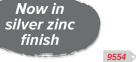

### 6-Hole Hanging Plate Pple Strut Hinge - 28mm 4-Hole Hanging Plat The hinge is press-fixed between the back and the

strut. With built-in stop for correct standing angle. It is almost entirely hidden.

For backs up to 175 x 125mm / 7" x 5". Similar to the Craft #6229 hinge.

| PIECES | Fix with PG38-3000 | , <mark>9554</mark> , p.2 |         |
|--------|--------------------|---------------------------|---------|
| 6349A  | Strut Hinge 28mm   | 100                       | £5.14   |
| 6349   | Strut Hinge 28mm   | Box 5,500                 | £131.80 |
|        |                    |                           |         |