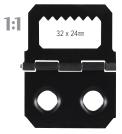

#### 4 Hole Plate Coil 3,500 pcs

## 000

PIECES Fix with PG38-3000, 9554

 $\mathbb{A}$ 

266A

266B

266C

Suitable for frames up to about 700 x 500mm / 30" x 20". Always test. ZP.