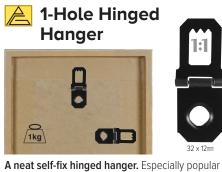

For small and medium size pictures. Hinged hangers are easier to use with hooks on gallery systems.