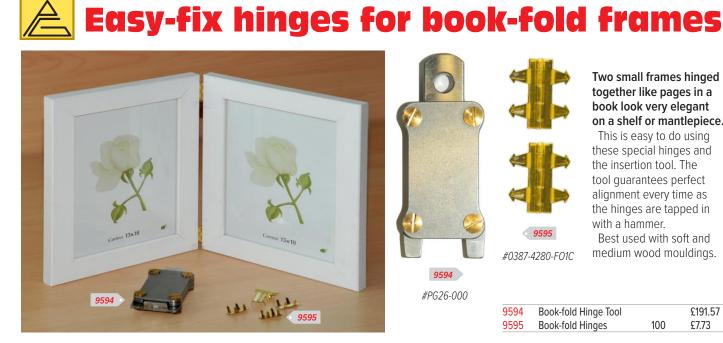

## 9554 with 9562, p.2 0 0 0 9073, p.5 266, p.5

**Selecting a machine and hangers** 

9594

#PG26-000

#0387-4280-F01C

Two small frames hinged together like pages in a book look very elegant on a shelf or mantlepiece.

This is easy to do using these special hinges and the insertion tool. The tool guarantees perfect alignment every time as the hinges are tapped in with a hammer.

Best used with soft and medium wood mouldings.

| 9594 | Book-fold Hinge Tool |     | £191.57 |
|------|----------------------|-----|---------|
| 9595 | Book-fold Hinges     | 100 | £7.73   |