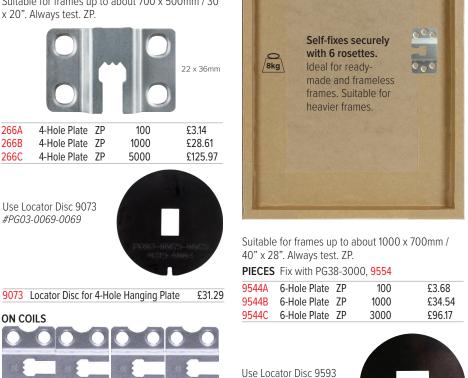

## 000

PIECES Fix with PG38-3000, 9554

 $\mathbb{A}$ 

266A

266B

266C

Suitable for frames up to about 700 x 500mm / 30" x 20". Always test. ZP.

## PG30-3000 Check best prices: www.lionpic.co.uk For 4-Hole Hanging Plates only The PG30-3000 fixes 4-Hole Hanging Plates See 5791, p.5 10kg The Pozzi 4 Hole Hanging Plate works well with most hooks and nails and is ideal for larger poster frames. Talk to our Technical Dept about a special double version which fits two hangers near two sides of the 9550 PG30-3000 Fixing Machine £3,750.00 frame in one cycle.