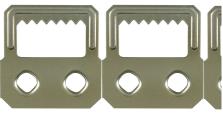

#### 4 Hole Plate Coil 3,500 pcs

## 000

PIECES Fix with PG38-3000, 9554

 $\mathbb{A}$ 

266A

266B

266C

Suitable for frames up to about 700 x 500mm / 30" x 20". Always test. ZP.